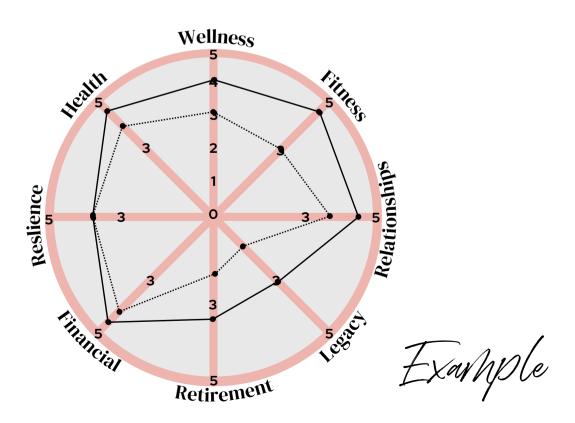

## Millie Assessment Tool

The Midlife Assessment Tool is designed to help individuals evaluate their current status and aspirations across key areas of their life: Here's how to effectively use the tool:

- Mark Your Current State: Place a dot on the assessment tool to indicate where you currently stand in each area. This should reflect your honest assessment based on your current circumstances and feelings.
- **Set Aspirations:** Place a second dot on the tool to mark where you aspire to be in each area. This represents your desired state or goals for the future, considering what you envision for your midlife and beyond.
- **Analyze the Gaps:** Once both dots are marked, analyze the distance between them for each area. Larger gaps between your current and desired states indicate areas where you may need to focus more attention or effort.
- **Prioritize Areas for Improvement:** Focus on the areas with the largest gaps between your current and desired states. These are areas where you can prioritize your efforts to make meaningful progress towards your goals.

Mille Assessment Tool